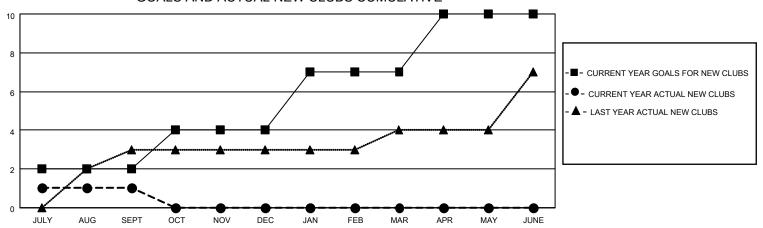

### GOALS AND ACTUAL NEW CLUBS CUMULATIVE

## District 418

| Clubs RESULTS FOR 2022-2023 |   |   |   | Members RESULTS FOR 2022-2023 |    |    |    |
|-----------------------------|---|---|---|-------------------------------|----|----|----|
|                             |   |   |   |                               |    |    |    |
| JULY/AUG/SEPT               | 2 | 1 | 0 | JULY/AUG/SEPT                 | 40 | 55 | 33 |
| OCT/NOV/DEC                 | 2 | 0 | 0 | OCT/NOV/DEC                   | 60 | 0  | 0  |
| JAN/FEB/MAR                 | 3 | 0 | 0 | JAN/FEB/MAR                   | 75 | 0  | 0  |
| APR/MAY/JUNE                | 3 | 0 | 0 | APR/MAY/JUNE                  | 87 | 0  | 0  |