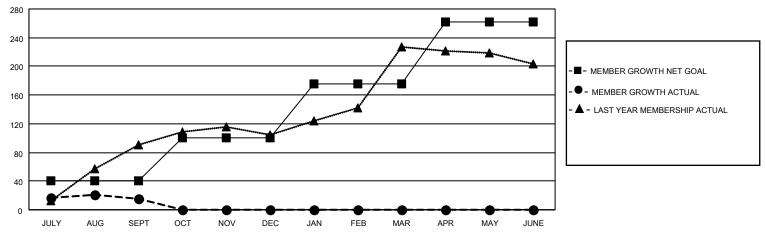

### GOALS AND ACTUAL MEMBERS CUMULATIVE

| DROPPED CLUBS: 0 |    | 11 CLUBS OF 44 ADDED 1 OR<br>MORE NEW MEMBERS | GENDER DISTRIBUTION               |              |  |
|------------------|----|-----------------------------------------------|-----------------------------------|--------------|--|
|                  |    | WORE NEW WEINBERS                             | MALE                              | 759 (60.33%) |  |
|                  |    |                                               | FEMALE                            | 499 (39.67%) |  |
| DROPPED MEMBERS  |    |                                               | NON BINARY                        | 0 (0.00%)    |  |
|                  |    |                                               | PREFER NOT TO ANSWER 0 (0.00%)    |              |  |
| DECEASED         | 3  |                                               |                                   | ,            |  |
| CLUB CANCELLED   | 0  | CLICK HERE FOR CUMULATIVE                     | TOTAL FAMILY UNIT MEMBERS         | 3 18         |  |
| OTHER            | 30 | MEMBERSHIP DATA                               |                                   |              |  |
| TOTAL            | 33 |                                               | FAMILY MEMBERS PAYING HALF DUES 9 |              |  |
|                  |    |                                               |                                   |              |  |

## District 418

| Clubs RESULTS FOR 2022-2023 |   |   |   | Members RESULTS FOR 2022-2023 |    |    |    |
|-----------------------------|---|---|---|-------------------------------|----|----|----|
|                             |   |   |   |                               |    |    |    |
| JULY/AUG/SEPT               | 2 | 1 | 0 | JULY/AUG/SEPT                 | 40 | 55 | 33 |
| OCT/NOV/DEC                 | 2 | 0 | 0 | OCT/NOV/DEC                   | 60 | 0  | 0  |
| JAN/FEB/MAR                 | 3 | 0 | 0 | JAN/FEB/MAR                   | 75 | 0  | 0  |
| APR/MAY/JUNE                | 3 | 0 | 0 | APR/MAY/JUNE                  | 87 | 0  | 0  |